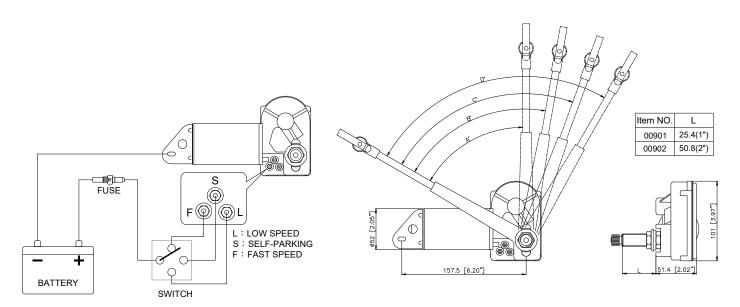

### **INSTALLATION**

- LOCATE MOUNTING POSITION OF WIPER.
- DETERMINE SUITABLE SWEEPING DEGREES AND WHETHER ADEQUATE SPACE IS AVAILABLE.
- CHECK IF THE BLADE WILL WIPE THE DESIRED AREA OF WINDSHIELD. REFER TO SWEEPING DIAGRAM.
- RUN THE MOTOR TO THE PARK POSITION.
- NORMAL SWEEP POSITION ILLUSTRATED AS UNDER.
- IF ANY CHANGE ON SWEEP POSITION IS NEEDED, PLEASE MAKE THE APPROPRIATE ADJUSTMENT ON THE CONNECTOR FIRST.
- AS ABOVE IF SWEEP POSITION CHANGED PLEASE RESERVE ENOUGH SPACE TO AVOID COLLISION BETWEEN BLADE AND MOUNTING PLATE.
- CAUTION: SWEEP POSITION OF ARM SHALL NOT EXCEED MOUNTING AREA. OTHERWISE THE WIPER MOTOR WILL BE IMMEDIATELY OVER LOADED TO MAKE GEAR WHEEL STRIP FROM SHAFT WORM WHEEL.

#### **DIMENSIONS & WIRING DIAGRAM:**

TMC TECHNOLOGY CORP.

No. 726, Jieh Shou Rd., Sec. 2, Pa Teh City, Taoyuan, Taiwan, R.O.C. E-mail: sales1@tmcint.com Website: www.tmcint.com