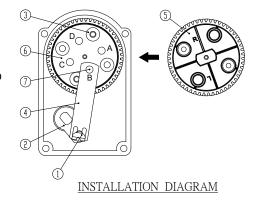

#### **HOW TO CHANGE THE SWEEPING ANGLE?**

- a. REMOVE THE WIPER ARM.
- b. REMOVE THE GEARBOX COVER.
- c. REMOVE THE CLIP (1) ON THE CONNECTION LINK (4).
- d. REMOVE THE LINK AND THE GEAR (5).
- e. LOOSEN THE FIXED SCREWS (3).
- f. TURN THE SWEEPING ANGLE PLATE (6) AND SET THE DESIRED DEGREE HOLE TO BE ALIGNED WITH THE GEAR CHANNEL "R" (5).
- g. TIGHTEN THE FIXED SCREWS (3) BACK.
- h. PLACE THE TRANSMISSION PIN (7) IN DESIRED HOLE ON GEAR.
- i. PLACE THE CLIP (1) BACK TO SECURE THE LINK OF GEAR (5) & WIPER SHAFT (2).
- j. LUBRICATE THE GÉAR WITH SOME GREASE BEFORE PUTTING GEARBOX COVER BACK IN POSITION.
- k. RUN THE MOTOR TO THE PARK POSITION AND INSTALL THE WIPER ARM BACK.